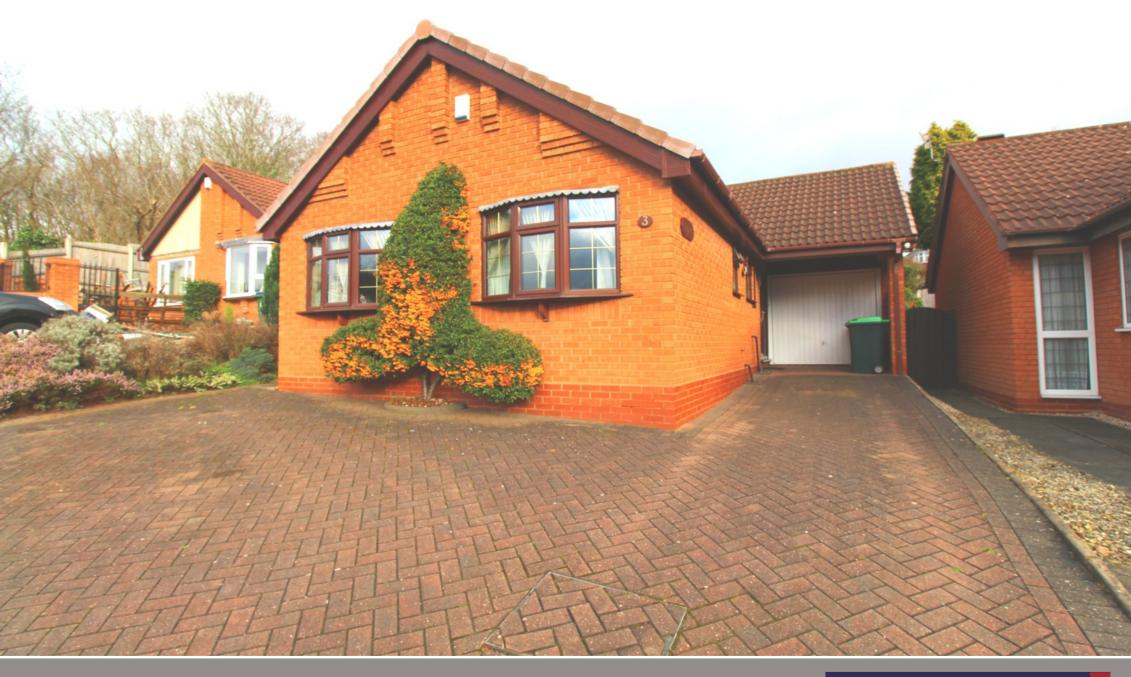

## 3 FOXES RIDGE CRADLEY HEATH

A THREE BEDROOM DE-TACHED Bungalow situated in this POPULAR Cul de sac.

> Shower Room Bedroom Two En suite w/c Rear Garden

These particulars are intended only as a guide and must no be relied upon as statement of fact. POTENTIAL BUYERS WOULD ALSO LIKE TO BE REMINDED THAT ALL MEASUREMENTS ARE TAKEN AT THE WIDEST AVAILABLE POINTS. Your attention is drawn to the important notices and disclaimers on the last page of these particulars.

A THREE BEDROOM DE-**TACHED Bungalow situated** in this POPULAR Cul de sac. Well presented though out with NO UPWARD CHAIN, having double glazing and gas central heating, comprising; Hall, Shower room, Three bedrooms with en suite w.c, Living room and Kitchen. Outside with Rear garden, Garage and Block paved drive. EPC All main services are connected Broadband/Mobilecoverage://c hecker.ofcom.org.uk/engb/broadband-coverage **Construction - Brick - Roof** Tiled